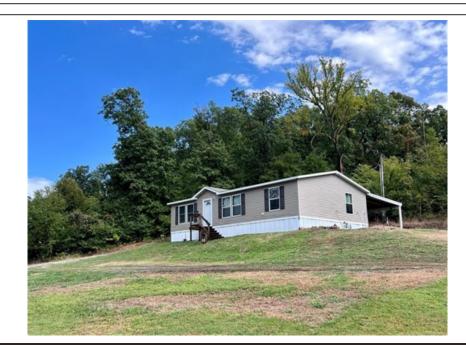

## 171 E 483 Rd, Salina, OK 74365

» Beds: 3 | Baths: 2 Full

» MLS #: 2333594

» Mobile/Manufactured | 1,144 ft<sup>2</sup> | Lot: 87,120 ft<sup>2</sup> (2 acres)

» More Info: 171E483Rd.IsForSale.com

Kimm Kennon (918) 864-4922 kimm\_lakeland@yahoo.com

Lakeland Real Estate NE OK 3966 Hwy 20 East Pryor, OK 74361 (918) 434-2700

Nestled on a tranquil 2-acre parcel (Additional 78 acres available for \$400, 000), this charming home offers a perfect blend of serenity & convenience. Upon entering the home, the generously proportioned living room is a haven of natural light, thanks to its expansive windows. This space is perfect for relaxation & entertainment, creating cherished memories w/family & friends. The dine-in kitchen welcomes you w/an abundance of counter space & cabinetry & is illuminated by can lighting, making this space both functional & inviting. A pantry ensures that you have ample storage for all your kitchen essentials. The master bedroom boasts a lg walk-in closet. In the master bathroom, you'll find plenty of counter space & a shower w/seating, making your daily routine a breeze. Bedrooms 2 & 3 are located on the opposite end of the home, offering spacious accommodations w/larger closets. The conveniently located guest bathroom, complete w/a full suite of amenities, serves these bedrooms. Built-in cabinets off the bedrooms offer extra storage for your convenience. The property's real charm lies in its outdoor offerings. This property not only boasts a spacious 3bed/2ba/2cc, but also provides the potential for additional accommodations like VRBO cabins, tiny homes, or